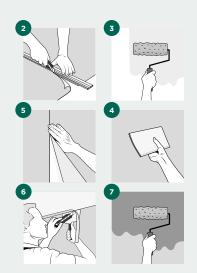

#### Instructions

The wall must be clean (no dust, dirt or grease), dry, even and primed. Temperature should not be below 8 °C.

- 1. Prior to start check that wall is clean and free of mold.
- Cut to length according to room height (+10 cm)
   Apply the dispersion adhesive evenly on the wall
- using a roller (-200 g/m $^2$ ). **4.** Place the wallcovering panel on the wall vertically and smooth it with a plastic spatula.

  5. Place the adjacent panel edge to edge (respect vertical pattern
- repeat). Repeat steps 1, 2, and 3 with other panels until you have finished the room.
- 6. Cut off any surplus with a knife.
- Apply a 1st layer of acrylic paint when the product is dry (-1 day).
   Apply a 2nd layer of acrylic paint when the product is dry (-1 day).