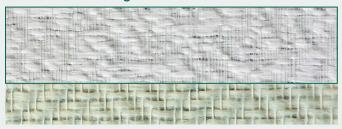

#### Taloche wallcovering

**Taloche** N0892 - 220 g/m<sup>2</sup>

N0892CE

N0892C

#### Renocover wallcovering

Decoveil GV190CR - 410 g/m<sup>2</sup>

Crepi T3111CR - 380 g/m<sup>2</sup>

Weaving T1013CR - 380 g/m<sup>2</sup>