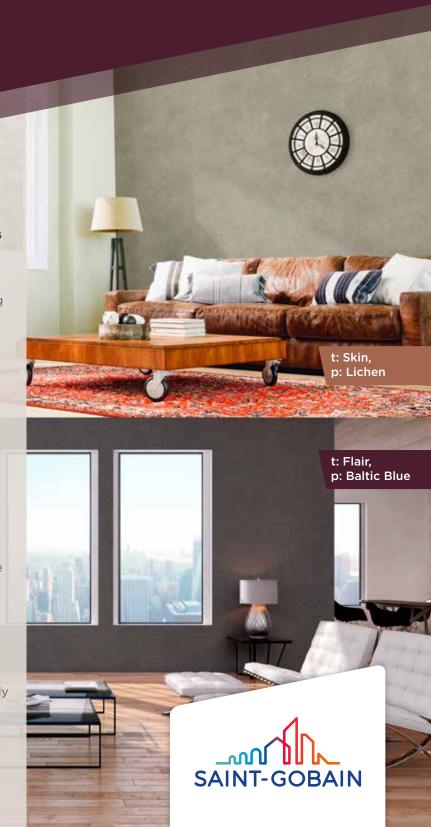

What are their other advantages?

### Simple Application

The wallcoverings come prepared for immediate installation - no modifications, no subsequent coats.

### **Impact Resistant**

They are strong enough to withstand normal levels of abrasion. Chairs won't dent them, and children's toys won't harm them.

#### Washable

Water does not damage them. The wallcoverings are washable and non-absorbent, and they work well in humid spaces.

#### 100% PVC free

Our wallcoverings are made from natural materials.

#### Easy to Paint or Remove

You can paint over or remove our wallcoverings easily - no water necessary. Moreover, they won't tear.

## CleanAir Qualities

They constantly absorb formaldehyde, thus maintaining excellent air quality in the spaces where we breathe, even decades later.



The design of Novelio® Nature wallcoverings lends spaces a sense of calm and elegance - in addition to underscoring your good taste. Even years later, you'll be surrounded by the beauty of their timeless color palette.

| Novelic | Novelio® Nature | Weight  | Roll Dimensions | Rolls/Pallet                                | Amount/Pallet |
|---------|-----------------|---------|-----------------|---------------------------------------------|---------------|
|         |                 | g/m²    | m x m           |                                             | m²            |
|         | Novello Nature  | 180-205 | 1 × 10          | 96 (6 rolls in a box, 16 boxes on a pallet) | 960           |
|         |                 |         | 1 × 50          | 24 (individual boxes)