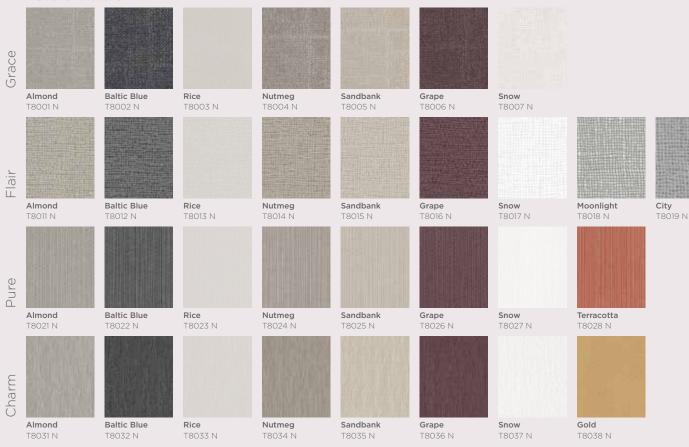

ces a sense of calm and elegance - in addition to underscoring your good taste. Even years later, you'll be surrounded by the beauty of their timeless color palette.

| Novelic | Novelio® Nature | Weight  | Roll Dimensions | Rolls/Pallet                                | Amount/Pallet |
|---------|-----------------|---------|-----------------|---------------------------------------------|---------------|
|         |                 | g/m²    | m x m           |                                             | m²            |
|         | Novello Nature  | 180-205 | 1 × 10          | 96 (6 rolls in a box, 16 boxes on a pallet) | 960           |
|         |                 |         | 1 × 50          | 24 (individual boxes)                       | 1 200         |

#### Novelio® Nature

CONCRETE







#### **SAINT-GOBAIN ADFORS CZ s.r.o.**

Sokolovská 106 570 01 Litomyšl • Czech Republic Tel.: +420 461 651 111, +420 461 651 231 www.adfors.com