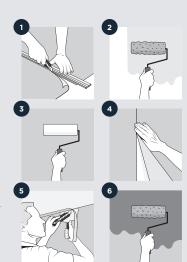

### Instructions

The wall must be clean (no dust, dirt or grease), dry, even and primed. Temperature should not be below 8 °C

- 1. Cut to length according to room height (+10 cm).
- 2. Apply the dispersion adhesive evenly on the wall using a roller (-200 g/m²).
- 4. Place the wallcovering panel on the wall vertically and smooth it with a soft plastic roller.
  4. Place the adjacent panel edge to edge (respect vertical pattern repeat). Clean excess of glue at the joint with a clean tissue. Repeat steps 1, 2, and 3 with other panels until
- you have finished the room.

  5. Cut off any surplus with a knife.

  6a. Dual tone products (sand coated) Apply a 1st layer of acrylic
- paint when the product is dry (-1 day). **6b.** Apply a 1st layer of acrylic paint when the product is dry (-1 day).

  Apply a 2nd layer of acrylic paint when the product is dry (-1 day).

The glass fibre fabric is carefully checked before leaving our factory but should also be checked again just before hanging. Any claim should be accompanied with roll label and a sample featuring the defect